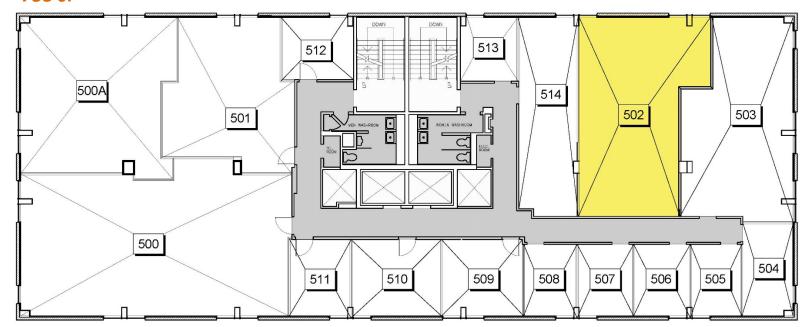

## 1390 Prince of Wales | Suite 502

Ottawa | Ontario

» Floor Plan

### 755 sf

### **ADDITIONAL HIGHLIGHTS**

2 Private offices

» Pictures