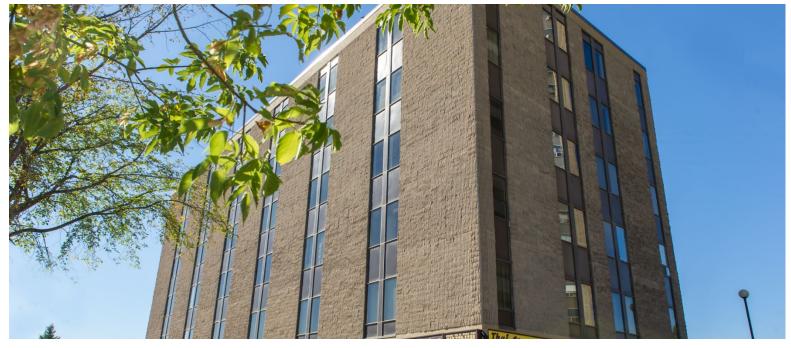

# 1390 Prince of Wales | Suite 502

Ottawa | Ontario

| <b>Building Details</b>   |                              |
|---------------------------|------------------------------|
| <b>Total Office Area:</b> | 34,081 sf                    |
| <b>Number of Floors:</b>  | 6                            |
| Net Rent:                 | \$10.00-\$12.00              |
| <b>Operating Costs:</b>   | \$17.99                      |
|                           | Includes all property taxes, |
|                           | utilities and cleaning       |
| Available Area:           | 755 sf                       |