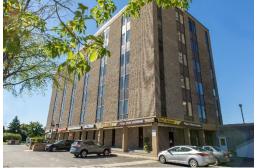

### For Lease » Office Space

# 1390 Prince of Wales | Suite 502

Ottawa | Ontario

| <b>Building Details</b>   |                              |
|---------------------------|------------------------------|
| <b>Total Office Area:</b> | 34,081 sf                    |
| <b>Number of Floors:</b>  | 6                            |
| Net Rent:                 | \$10.00-\$12.00              |
| <b>Operating Costs:</b>   | \$17.99                      |
|                           | Includes all property taxes, |
|                           | utilities and cleaning       |
| Available Area:           | 755 sf                       |

### **BUILDING KEY FEATURES + HIGHLIGHTS**

- Surface and underground parking available
- Storage facilities available
- Security patrolled and camera surveillance
- Refurbished elevator
- Certain suites have private washrooms and/or kitchenette
- Energy efficient LED lighting
- Recycling program
- Private swimming pool
- 24 Hour emergency service
- Hands on, responsive management team with excellent repair and maintenance program
- Easily accessible via public transit or car
- Excellent existing client base including therapists, dentists, other medical services, chartered accountants, as well as a restaurant